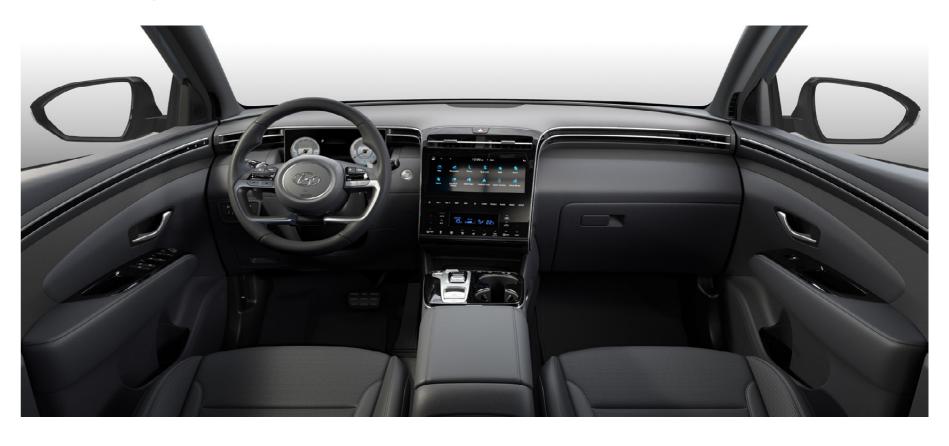

## The comfort zone.

Elegance, comfort and style to put you in the right space for driving.

Original design sketches.

You know when something's just right, and with the all-new TUCSON we've designed the interior so you can have it just how you want it. Climate control air conditioning with Multi Air Mode means you're never too hot or too cold, ambient mood lighting\* sets the tone for comfort and awareness, and flexible seating gives you adaptable space for big loads or small packages. With fine finishing and close attention to detail, the all-new TUCSON is designed to deliver the perfect drive.

# Constant connectivity.

With illuminating in-car connectivity, we're lighting the way for next level In Car Entertainment.

The all-new TUCSON offers connectivity that is second to none. Front and centre, the 10.25" Supervision Cluster and 10.25" touchscreen Audio Visual Navigation units give all round visibility to on-board systems at your fingertips, and mobile connectivity allows multiple handsets to be connected via Bluetooth® – taking your online lifestyle onto the road. When your hands are full, Smart Voice Interaction gives you integrated vehicle control, and wireless smartphone charging\*\* means you're cable free. When it comes to sound, we give you hi fidelity all round with a KRELL\* sound system connected to 8 custom speakers. The all-new TUCSON also features the latest version of the state-of-the-art Bluelink® connected car services including Last Mile Navigation and a new User Profile feature. Users can locate their vehicle or view vehicle attributes like fuel level, via the Bluelink® app.