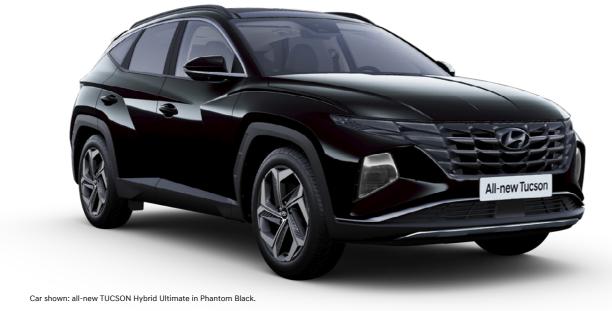

## The human touch.

Moving from concept to completion, the all-new TUCSON started off as a hand drawn design.

Outstanding progressive design doesn't just happen; it's crafted from the drawing board to the road. The all-new TUCSON draws on the advances of the past to produce a car ready for tomorrow, lighting the way with exceptional style and driver centred technology designed to make every drive safer, more connected, and more enjoyable. With signature lighting front and rear, a redesigned front end incorporating a stand-out parametric radiator grille and the new wrap around bumper, the all-new TUCSON is a design-inspired work of art. Add to this unique alloy wheels, two-tone roof\*, and ultra-efficient LED lighting inside and out, the all-new TUCSON is in a class of its own.

\*Two-tone roof only available on N Line in selected colours and on Premium in Teal.

DESIGN & STYLE

Car shown: all-new TUCSON Hybrid Ultimate in Teal. Car shown is not to UK Specification.

HYUNDAI All-NEW TUCSON