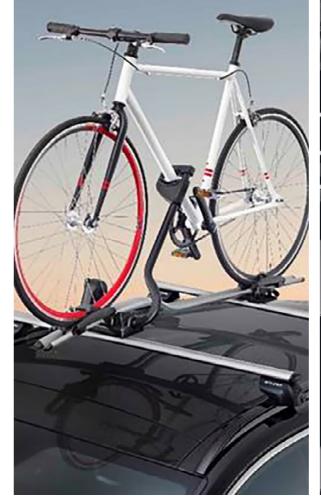

## Lifestyle choices.

With a range of simple and smart ways to protect your all-new TUCSON, personalising your car to reflect your lifestyle comes as second nature. From protection liners and foot mats, to bike carriers and rooftop boxes, selected accessories keep your car and your kit in tip-top condition, lightening the load and taking care of what's important to you.

Bike Carrier.

Transparent Rear Bumper protection foil.

Black Rear Bumper protection foil.

ACCESSORIES

Hyundai Motor UK Ltd Ground Floor Birchwood Building The Office Park Springfield Drive, Leatherhead KT22 7LP T: 0800 981 981 www.hyundai.co.uk