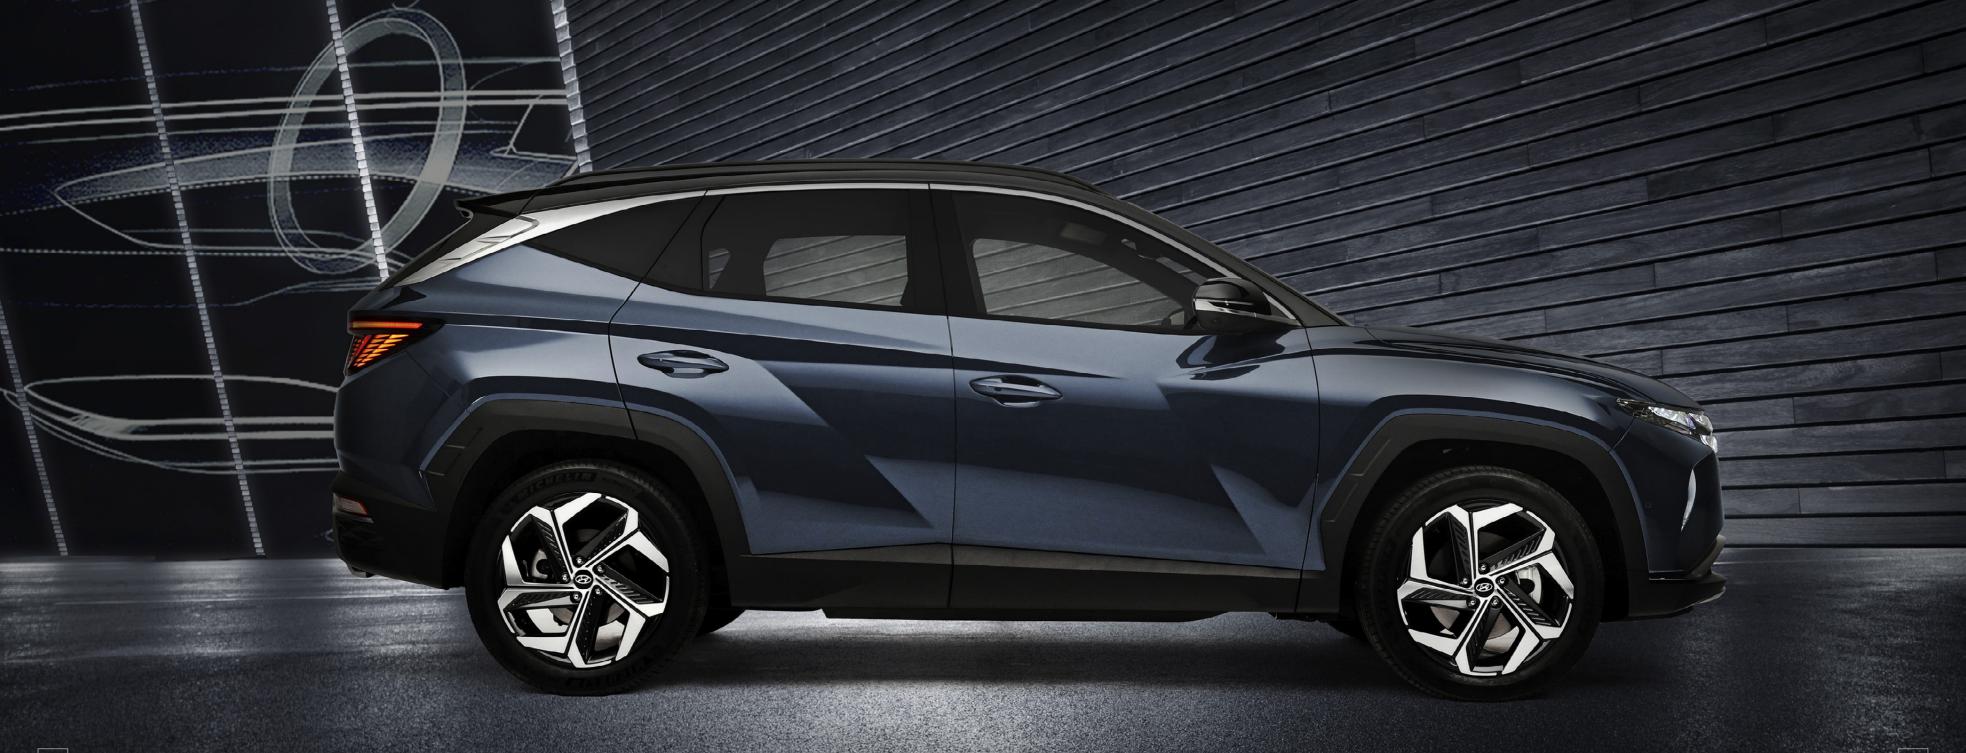

## The human touch.

Moving from concept to completion, the all-new TUCSON started off as a hand drawn design.

Outstanding progressive design doesn't just happen; it's crafted from the drawing board to the road. The all-new TUCSON draws on the advances of the past to produce a car ready for tomorrow, lighting the way with exceptional style and driver centred technology designed to make every drive safer, more connected, and more enjoyable. With signature lighting front and rear, a redesigned front end incorporating a stand-out parametric radiator grille and the new wrap around bumper, the all-new TUCSON is a design-inspired work of art. Add to this unique alloy wheels, two-tone roof\*, and ultra-efficient LED lighting inside and out, the all-new TUCSON is in a class of its own.

\*Two-tone roof only available on N Line in selected colours and on Premium in Teal.

DESIGN & STYLE

Car shown: all-new TUCSON Hybrid Ultimate in Teal. Car shown is not to UK Specification.

HYUNDAI All-NEW TUCSON