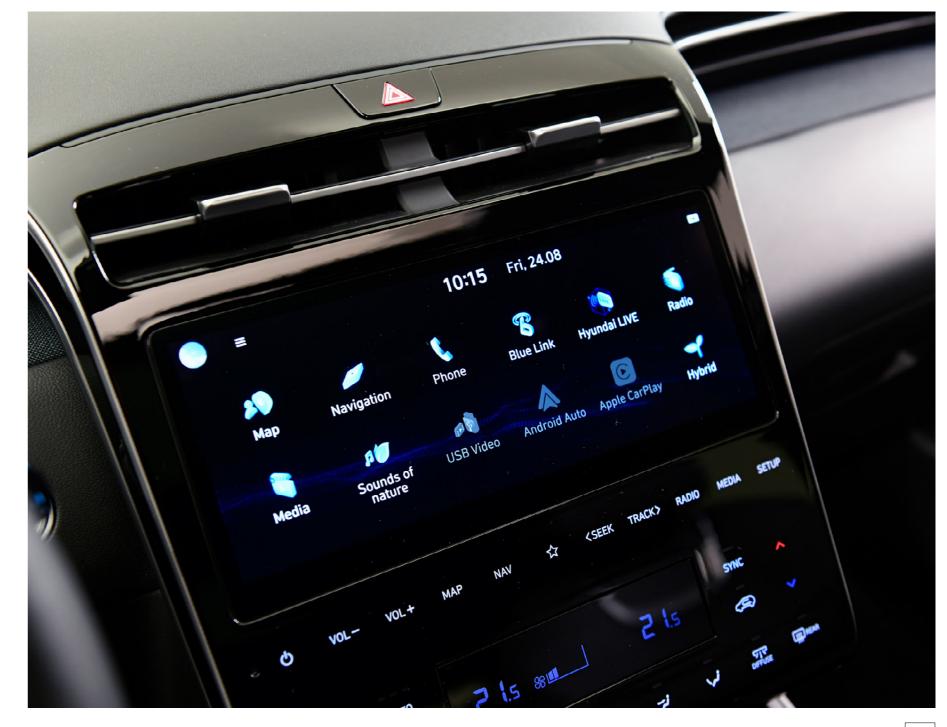

# Constant connectivity.

With illuminating in-car connectivity, we're lighting the way for next level In Car Entertainment.

The all-new TUCSON offers connectivity that is second to none. Front and centre, the 10.25" Supervision Cluster and 10.25" touchscreen Audio Visual Navigation units give all round visibility to on-board systems at your fingertips, and mobile connectivity allows multiple handsets to be connected via Bluetooth® – taking your online lifestyle onto the road. When your hands are full, Smart Voice Interaction gives you integrated vehicle control, and wireless smartphone charging\*\* means you're cable free. When it comes to sound, we give you hi fidelity all round with a KRELL\* sound system connected to 8 custom speakers. The all-new TUCSON also features the latest version of the state-of-the-art Bluelink® connected car services including Last Mile Navigation and a new User Profile feature. Users can locate their vehicle or view vehicle attributes like fuel level, via the Bluelink® app.