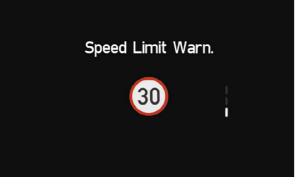

Intelligent Speed Limit Assist (ISLA): Information from the front cameras and navigation system identifies road speed limits and displays them in real time in the digital cluster.

Blind-Spot Collision Warning (BCW): Radars detect traffic in the vehicle blind spot, warning drivers with an audible alarm when the indicator is used so you can be aware of the traffic around you even when you can't see it.