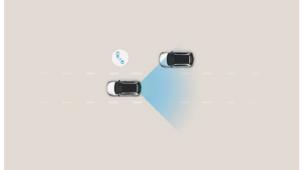

Intelligent Speed Limit Assist (ISLA): Information from the front cameras and navigation system identifies road speed limits and displays them in real time in the digital cluster.

Blind-Spot Collision Warning (BCW): Radars detect traffic in the vehicle blind spot, warning drivers with an audible alarm when the indicator is used so you can be aware of the traffic around you even when you can't see it.