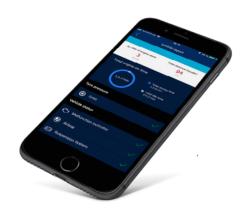

# Constant connectivity.

With illuminating in-car connectivity, we're lighting the way for next level In Car Entertainment.

The all-new TUCSON offers connectivity that is second to none. Front and centre, the 10.25" Supervision Cluster and 10.25" touchscreen Audio Visual Navigation units give all round visibility to on-board systems at your fingertips, and mobile connectivity allows multiple handsets to be connected via Bluetooth® – taking your online lifestyle onto the road. When your hands are full, Smart Voice Interaction gives you integrated vehicle control, and wireless smartphone charging\*\* means you're cable free. When it comes to sound, we give you hi fidelity all round with a KRELL\* sound system connected to 8 custom speakers. The all-new TUCSON also features the latest version of the state-of-the-art Bluelink® connected car services including Last Mile Navigation and a new User Profile feature. Users can locate their vehicle or view vehicle attributes like fuel level, via the Bluelink® app.