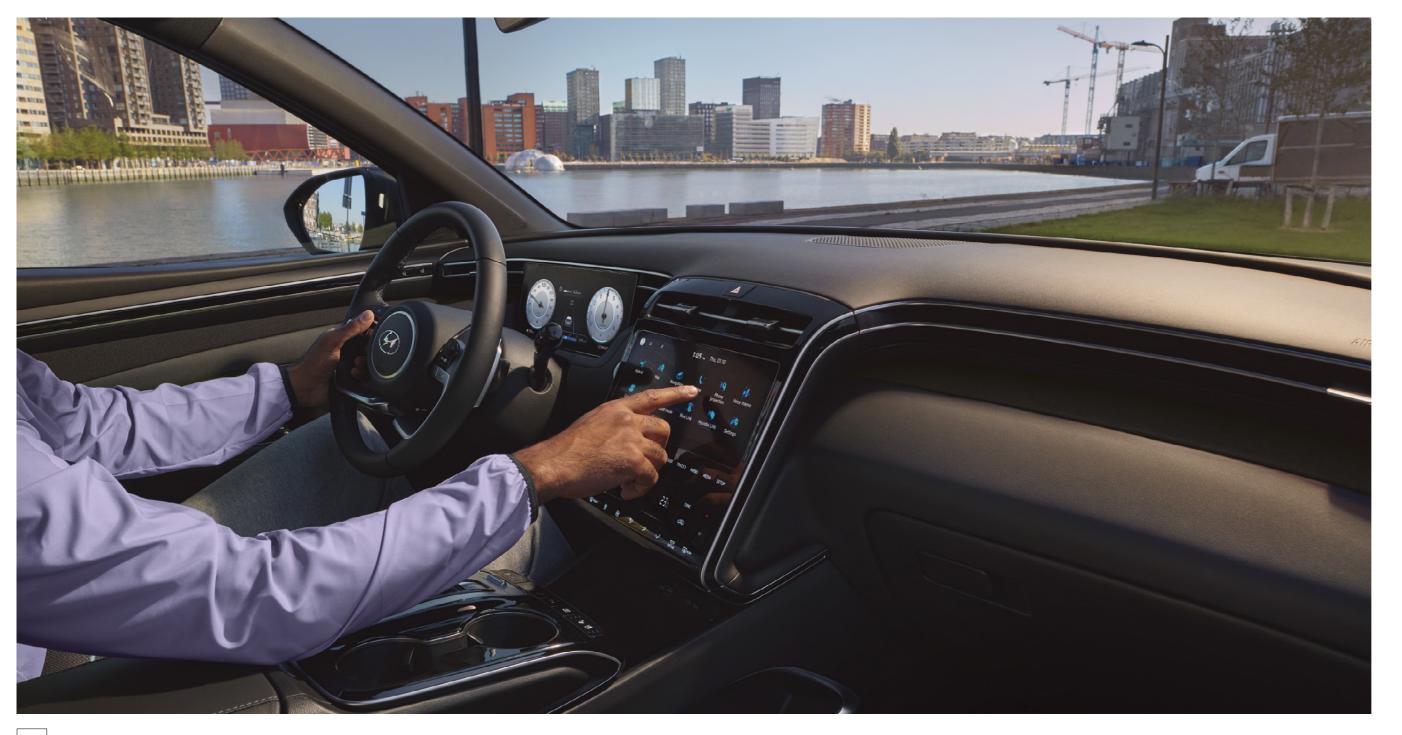

# Constant connectivity.

With illuminating in-car connectivity, we're lighting the way for next level In Car Entertainment.

The all-new TUCSON offers connectivity that is second to none. Front and centre, the 10.25" Supervision Cluster and 10.25" touchscreen Audio Visual Navigation units give all round visibility to on-board systems at your fingertips, and mobile connectivity allows multiple handsets to be connected via Bluetooth® – taking your online lifestyle onto the road. When your hands are full, Smart Voice Interaction gives you integrated vehicle control, and wireless smartphone charging\*\* means you're cable free. When it comes to sound, we give you hi fidelity all round with a KRELL\* sound system connected to 8 custom speakers. The all-new TUCSON also features the latest version of the state-of-the-art Bluelink® connected car services including Last Mile Navigation and a new User Profile feature. Users can locate their vehicle or view vehicle attributes like fuel level, via the Bluelink® app.