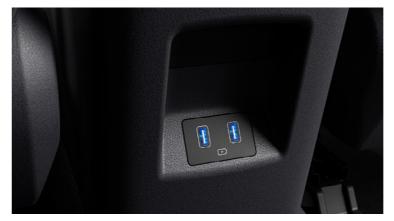

Shift by wire standard on all Hybrid trims.

Panoramic glass sunroof standard on Ultimate trim.

USB charger connections standard on all trims.