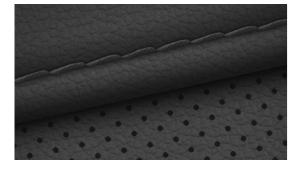

### Interior colours.

The all-new TUCSON has a range of luxurious interior tones, textures and trims to choose from to add your own personality.

#### Moss Grey Leather

Optional on Ultimate trim.

Black Leather Standard on Ultimate trim.

Black Leather & Suede Standard on N Line and N Line S trims.

Black and Moss Grey Dashboard

Part of the Moss Grey leather pack optional on Ultimate trim.

Black & Teal Dashboard

Standard on Premium trim in Teal with black two-tone roof and door mirror package.

**Black Dashboard** 

Standard across all trim levels.

N Line Dashboard
Standard on N Line and N Line S trim.