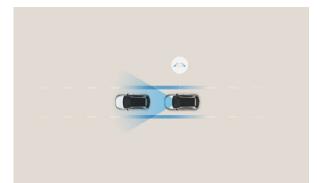

Smart Cruise Control (SCC): Automatically takes road features into account and adjusts your speed to maintain a safe distance from the vehicle in front.

With the all-new TUCSON, safety systems start outside the vehicle with sensors and cameras providing advanced warning of hazards before you reach them. With a complete safety package\*, the all-new TUCSON's Collision Avoidance systems warn of hazards in front, in the blind spot and from the rear sides to protect you and your passengers. The new Safe Exit Warning (SEW) function alerts occupants if there is oncoming traffic when they attempt to step out of the car. This feature is being introduced to a mainstream compact SUV for the first time