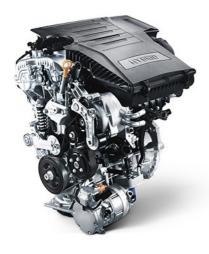

## The power of choice.

Dynamic Hybrid efficiency combined with electrified powertrains light the way to the best of all worlds.

The all-new TUCSON is available with an extensive range of powertrains including the electrified 48V Mild Hybrid, Hybrid and Plug-in Hybrid, as well as the latest 1.6 T-GDi standard petrol. Each delivers efficiency with agility for an all-round driving experience.

At the touch of a button, the Plug-in Hybrid delivers up to 35 miles\* of pure electric driving, powered by the 13.8kWh lithium-ion battery. So, if most of your journeys are short ones, visits to the filling station will be few and far between. When you do want to go beyond your electric range, the petrol engine seamlessly takes over. With two power options delivering 265 PS combined, you have electric when you want it and petrol when you need it. This versatility is further enhanced by Hyundai HTRAC four-wheel drive technology, as standard, so your adventures will never need to come to an end.