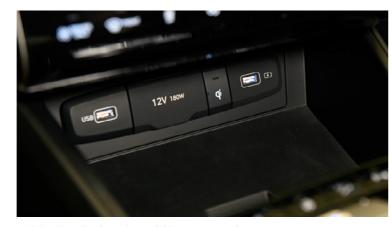

# Constant connectivity.

With illuminating in-car connectivity, we're lighting the way for next level In Car Entertainment.

The all-new TUCSON offers connectivity that is second to none. Front and centre, the 10.25" Supervision Cluster and 10.25" touchscreen Audio Visual Navigation units give all round visibility to on-board systems at your fingertips, and mobile connectivity allows multiple handsets to be connected via Bluetooth® – taking your online lifestyle onto the road. When your hands are full, Smart Voice Interaction gives you integrated vehicle control, and wireless smartphone charging\*\* means you're cable free. When it comes to sound, we give you hi fidelity all round with a KRELL\* sound system connected to 8 custom speakers. The all-new TUCSON also features the latest version of the state-of-the-art Bluelink® connected car services including Last Mile Navigation and a new User Profile feature. Users can locate their vehicle or view vehicle attributes like fuel level, via the Bluelink® app.

\*KRELL premium audio standard on N Line S, Premium and Ultimate trims.

Three Zone climate control standard on Ultimate trim.

\*\*Wireless phone charging pad not available on SE Connect trim.

- Optional Black two-tone roof and black door mirrors available on N Line in selected colours\*
- Privacy Glass
- Smart Key with Engine Start Stop Button
- · Suede & Leather Upholstery
- · Wireless Charging Pad