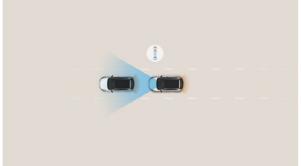

Lane Follow Assist (LFA): LFA helps prevent accidental lane departure and keeps your vehicle safely centered within the lane. Using a forward camera to recognise the intended lane, LFA will automatically provide corrective steering input to help maintain the centre path. This not only detects road lines but also the road edge.

Forward Collision Avoidance (FCA): On detecting the risk of a collision with a forward vehicle, pedestrian or cyclist, the driver is alerted to the danger, and if necessary, brakes are automatically applied to help prevent a frontal collision.