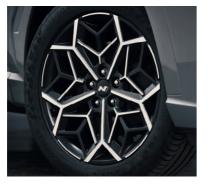

## Attention Magnet.

With its signature sports styling, the TUCSON N Line embodies attraction.

You can see it in the distinctive 19" alloy wheels with parametric patterns, bodycoloured side mouldings, dark chrome effect grille and black headlamp bezels. Those following behind you will notice it too, in the twin tip sports exhaust.