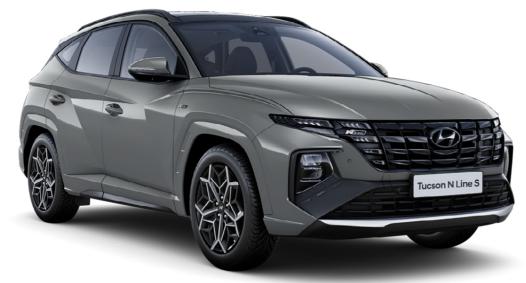

## Attention Magnet.

With its signature sports styling, the TUCSON N Line embodies attraction.

You can see it in the distinctive 19" alloy wheels with parametric patterns, bodycoloured side mouldings, dark chrome effect grille and black headlamp bezels. Those following behind you will notice it too, in the twin tip sports exhaust.

Our designers have continued to set the pace inside, with upholstery that features a striking combination of suede and leather, enhanced by bold red stitching. The stylish N Line-branded steering wheel and alloy pedals further add to its sporting persona.

With distinguished presence and attention to detail from the outside in, the TUCSON N Line will impress you on all fronts.

N LINE HYUNDAI AII-NEW TUCSON Car shown is not to UK Specification.