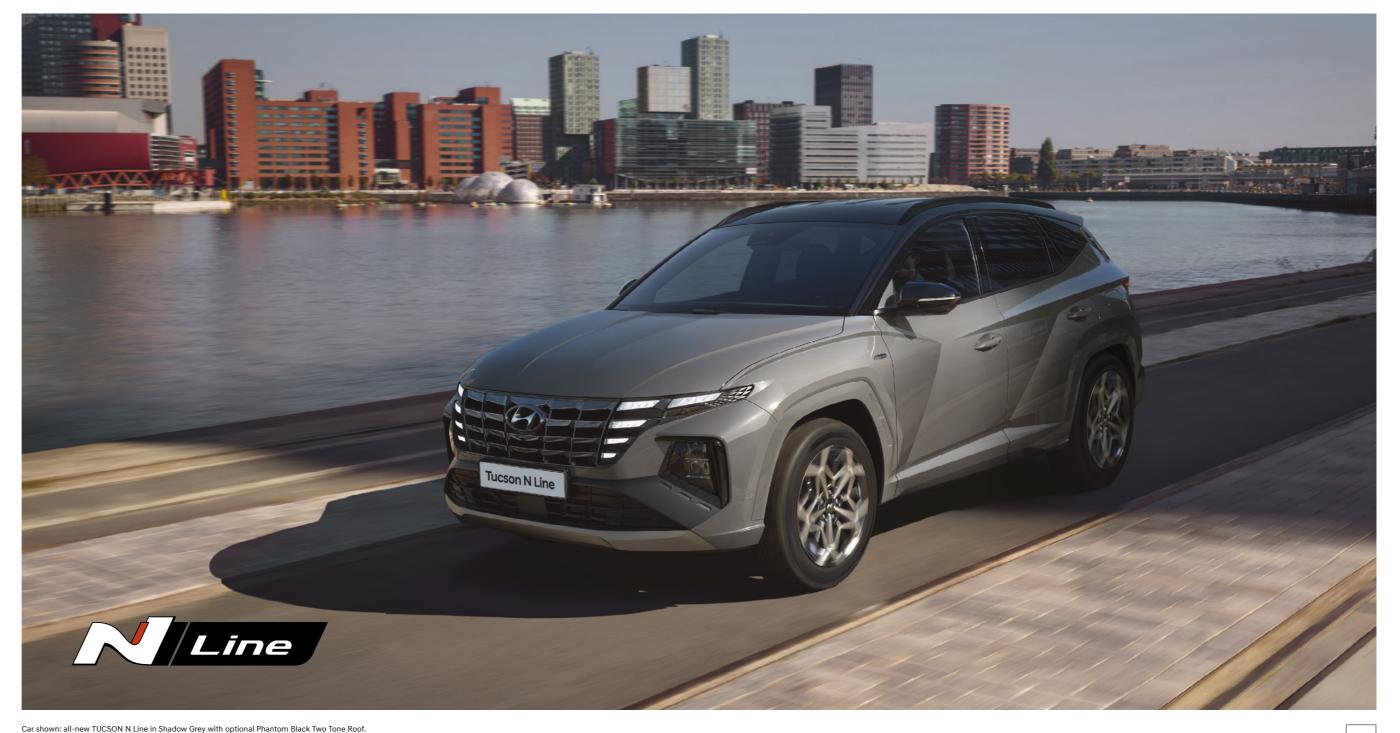

MODEL DETAILS HYUNDAI AII-NEW TUCSON

19" Alloy Wheels.

Car shown: all-new TUCSON N Line in Shadow Grey.

19" Alloy Wheels.

Car shown: all-new TUCSON N Line S in Shadow Grey.