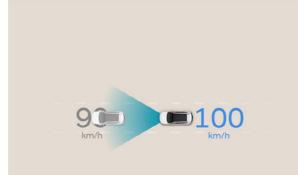

Smart Cruise Control (SCC): Automatically takes road features into account and adjusts your speed to maintain a safe distance from the vehicle in front.

With the all-new TUCSON, safety systems start outside the vehicle with sensors and cameras providing advanced warning of hazards before you reach them. With a complete safety package\*, the all-new TUCSON's Collision Avoidance systems warn of hazards in front, in the blind spot and from the rear sides to protect you and your passengers. The new Safe Exit Warning (SEW) function alerts occupants if there is oncoming traffic when they attempt to step out of the car. This feature is being introduced to a mainstream compact SUV for the first time