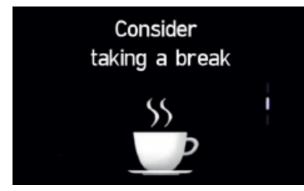

### Safety - Our number one priority.

With upgraded SmartSense safety systems for all-round protection, safety is more than a priority.

**Driver Attention Warning (DAW):** When a pattern of fatigue or distraction is identified, the system gets your attention with an alert and pop-up message suggesting a break.