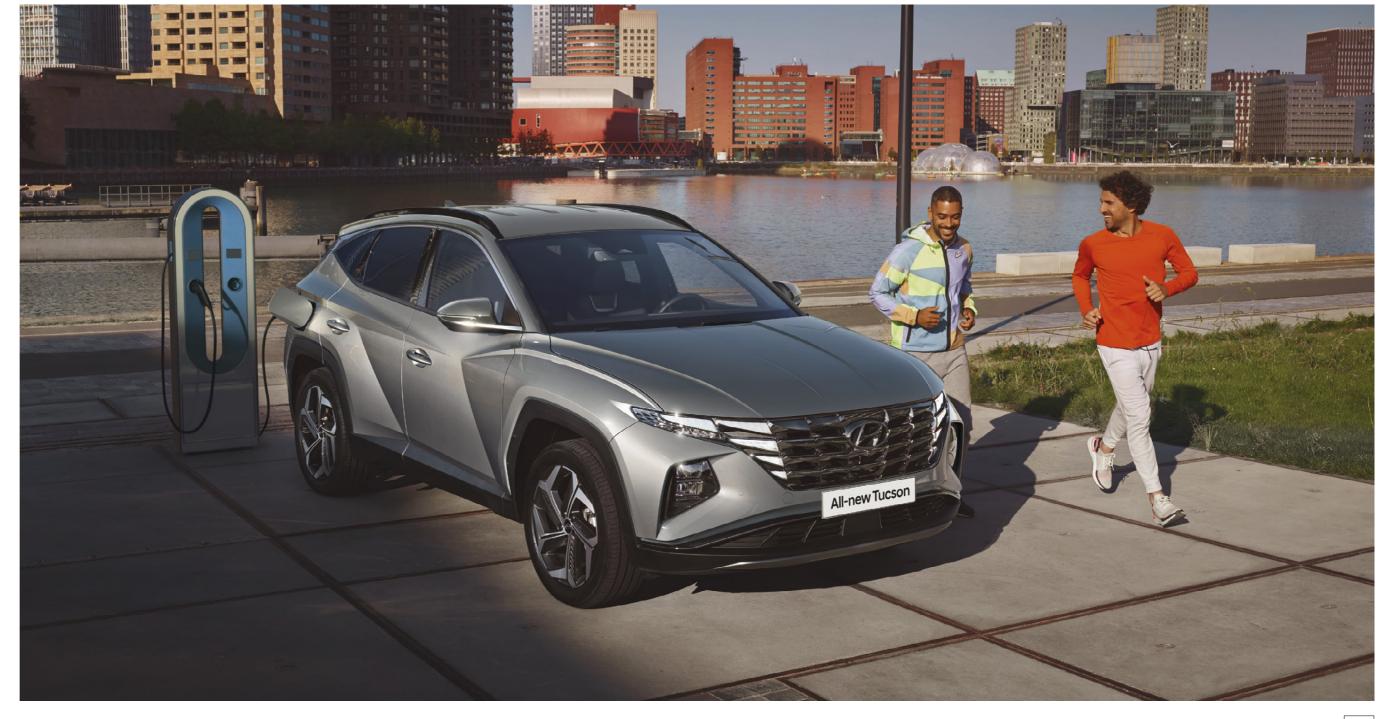

## Lighting the way.

Dynamic design combined with advanced technology for the drive of tomorrow, today.

Car shown: all-new TUCSON Hybrid Premium in Teal. Car shown is not to UK Specification.

Take a moment and let your eyes wander over the all-new TUCSON. Bold lines and a powerful stance hint at more below the surface; sleek, progressive styling builds on the TUCSON legacy and drives it forward with the all-new 4th generation TUCSON. We've completely overhauled the geometry of design with brilliant wing headlights, and added parametric features to the sculpted bodywork for poise, balance and efficiency. The same dynamic approach sees the interior reimagined, technology upgraded and performance maximised, lighting the way to a bold new future of driving.