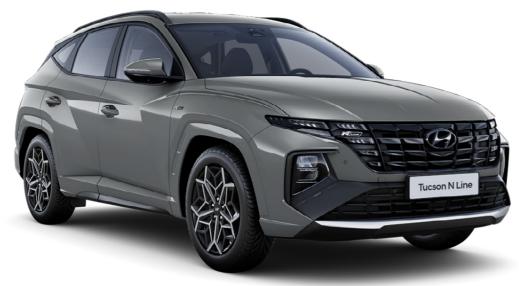

## Lighting the way.

Dynamic design combined with advanced technology for the drive of tomorrow, today.

Car shown: all-new TUCSON Hybrid Premium in Teal. Car shown is not to UK Specification.

Take a moment and let your eyes wander over the all-new TUCSON. Bold lines and a powerful stance hint at more below the surface; sleek, progressive styling builds on the TUCSON legacy and drives it forward with the all-new 4th generation TUCSON. We've completely overhauled the geometry of design with brilliant wing headlights, and added parametric features to the sculpted bodywork for poise, balance and efficiency. The same dynamic approach sees the interior reimagined, technology upgraded and performance maximised, lighting the way to a bold new future of driving.

# Adventures await.

A design revolution for enlightened drivers and the connected car. The future is in your hands.

Car shown: all-new TUCSON Hybrid Premium in Teal. Car shown is not to UK Specification.