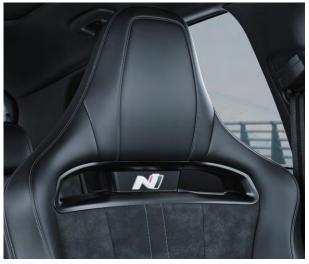

For added comfort and control, the N Light Seats are upholstered in premium leather and feature an Alcantara® bolster lateral support and an illuminated N logo. The sporty character of the interior is further emphasised by the metal pedals and the new silver finish on the air vents.

#### Performance meets comfort.

The sport seats are exclusive to the all-new i20 N and keep you comfortable and in control. Integrated headrests and pronounced bolsters provide more support in dynamic driving situations. You'll also find Performance Blue inserts in the door handles and sporty N metal pedals, as well as Performance Blue accent stitching throughout.