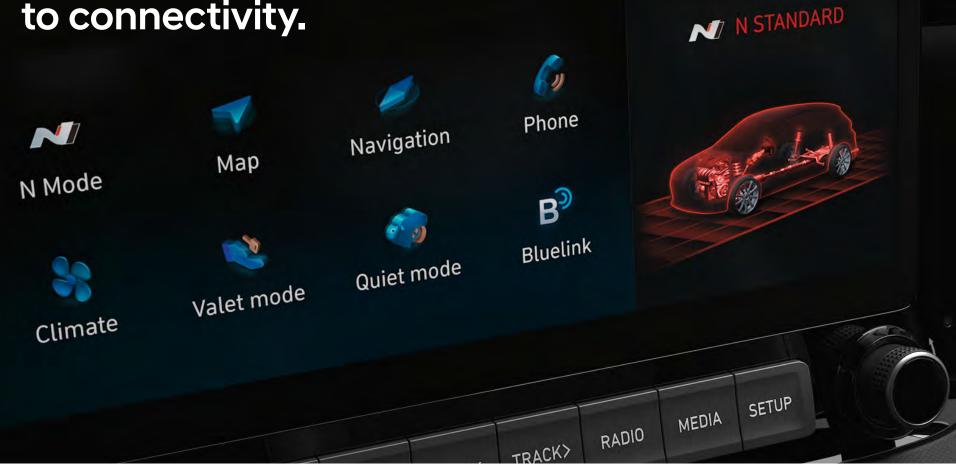

# Everything you need at your fingertips.

10.25" touchscreen.

Enjoy state-of-the-art smart technology with a 10.25" touchscreen. Dedicated N content gives you everything you need on the big screen from navigation to smartphone mirroring via Apple CarPlay™ and Android Auto™. And with Bluelink® Connected Car Services you can control your car from your smartphone − or with your voice. To accompany the many clever features you can manage with the Bluelink® app, a free five-year LIVE Services subscription is also included.