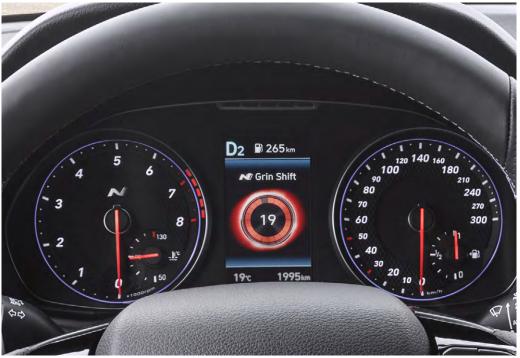

#### N Grin Shift.

Unleash full N performance for 20 seconds with the push of the dedicated N Grin Shift button on the steering wheel. Enjoy ultimate torque and acceleration, maximum exhaust sound and a push feel when upshifting. It temporarily changes the shifting map logic, downshifting to the lowest possible gear for the longest possible time for maximum RPMs. A countdown on the instrument cluster shows you how long the boost is set to last.