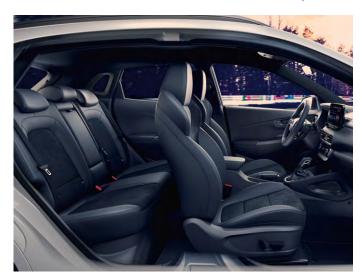

← Back to contents Page 34. KONA N Performance 🖓

Car shown not to UK specification.

Blending sports car performance and big-car practicality, the KONA N features a spacious cabin and boot. Created to fit everything you and your busy life can throw at it, the KONA N offers plenty of room for both passengers and cargo, making it perfect for action-packed weekend escapes.

# Designed for pace and space.

Welcome to a whole new level of sportiness. Sit down in the KONA N's exquisite cockpit and you'll immediately sense its motorsport-inspired credentials. The uniquely designed N sport seats put you right at the heart of the action. Supremely comfortable, they feature the N logo and Performance Blue contrast stitching.