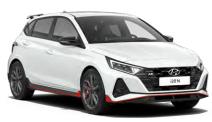

# More torque, with even more action.

The i20 N has been meticulously engineered to get your heart pumping faster. Step on the accelerator and you'll instantly feel – and hear – those motorsport roots. Powered by a 204 PS 1.6 T-GDi turbocharged engine that delivers 275 Nm maximum torque, you'll love the instant feedback you get from its high responsiveness and impressive flat power for more torque and power at lower RPMs. This enables you to make more of the engine's potential in everyday driving situations. Put simply, that means more thrills per mile.

Bespoke 18" alloy wheels with a grey matte finish and N-branded brake callipers.

#### Devour every corner

The all-new i20 N is equipped with N Corner Carving Differential, a Mechanical Limited Slip Differential (m-LSD) that uses a mechanically controlled torsion gear type to efficiently transfer power to the front wheels. This provides optimum traction and enhances grip on every corner for a sportier and more agile ride.