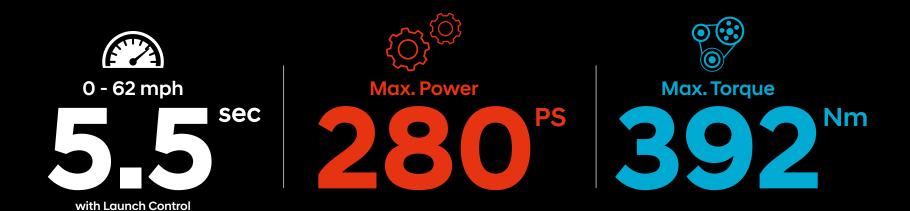

# On the road and off.

The all-new KONA N brings the excitement of N to the SUV body-type.

N stands for more than just the 280 PS flat power engine or the 8-speed wet dual-clutch transmission. It also means performance features such as Launch Control, the N corner-carving differential and the N Grin Control System.

#### **Launch Control.**

Accelerate with authority. KONA N can soar from 0-62mph in just 5.5 seconds when Launch Control is activated. This technology optimises the engine and traction control for quick acceleration from a standing start.