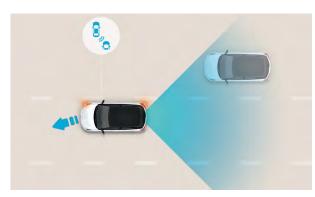

Rear Cross-Traffic Collision-Avoidance Assist (RCCA): Perfect for car parks. When reversing out of areas with low visibility, the system not only warns the driver if vehicles approach from the side, it also applies the brakes automatically.