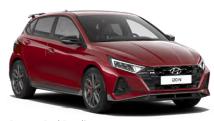

### Flying colours.

The dynamic choice of exterior colours includes the N signature Performance Blue, exclusive to Hyundai N models. An optional Phantom Black Pearl roof is available for two-tone style with a selection of colours.

Elemental Brass Metallic (No-cost option)

Sleek Silver Metallic\*

Intense Blue Pearl\*

Dragon Red Pearl\*

Phantom Black Pearl\* (Two-tone roof not available)

Polar White Solid\*

Performance Blue Solid\* with optional Phantom Black Pearl two-tone roof.