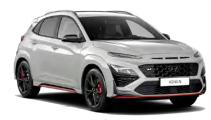

### KONA N Fast facts.

It's a completely different proposition to its half-dozen German rivals, standing proud of them...and ending up much more of an extrovert. It's smaller, lighter and simply more fun to be around.

# A powerful presence.

The KONA N's sculpted rear bumper flows gracefully into the body-coloured wheel claddings. It features a red accent line that frames the two large circular exhaust pipes, intensifying the high-performance look of the rear. The large double-wing roof spoiler provides extra downforce, enabling a more stable ride at high speed for an SUV. It also features the iconic triangular third brake light, common to all N models.

The front view is dominated by large, iconic air intakes and the KONA's LED light signature. The wide lower air intake looks commanding on the muscular front bumper, with its aeronautic fuselage inspired form. Vital for high-performance driving, it provides much-needed engine cooling during hot laps and sporty backroad driving. The lower grille and red accents add to the motorsport feel.