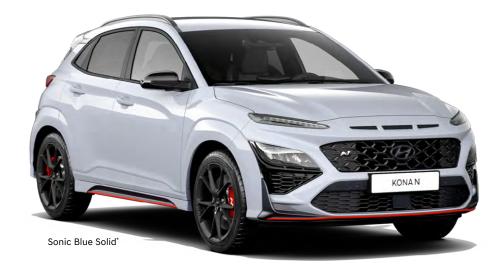

### Superior exterior colours.

Available in seven exterior colours, including Sonic Blue, a new dedicated N SUV colour. Additional Tomato Red accents skirt the lower edge of the body to further emphasise Hyundai's motorsport DNA.

Ignite Red Solid (No-cost option)

Atlas White Solid\*

Performance Blue Solid\*

Cyber Grey Metallic\*

Dark Knight Grey Pearl\*

Phantom Black Pearl\*