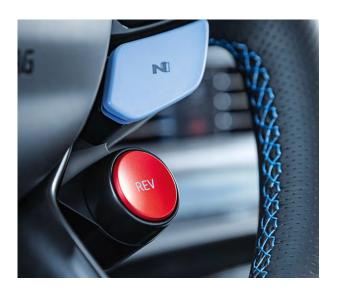

Other motorsport-inspired features include Launch Control, which optimises the engine and traction control for quick acceleration from a standing start – just like a racing car. Rev-matching synchronises the engine to the output shaft and has its own dedicated activation button on the steering wheel. This allows for smoother or sportier downshifts, depending on the drive mode selected.

# Pushing all the right buttons.

The sleek and sporty interior is as much about control as it is about comfort. The ergonomics are completely driver-focused, with everything in view and in reach. The perforated leather N steering wheel puts all the driving performance features right at your fingertips. Choose your drive mode or activate rev-matching for more fun at the push of a button. You can program the dedicated N keys on the steering wheel to activate your favourite set-up in an instant. The shift timing indicator located in the digital cluster lets you know when to shift gears for optimal racetrack performance. And the red zone of the variable rev counter changes in line with the engine's oil temperature.