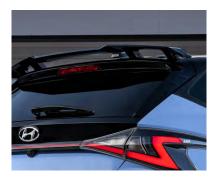

#### **WRC-look rear spoiler**

Inspired by the World Rally Championship vehicle, the roof spoiler is designed to ensure the stable roadholding of the i20 N at high speed.