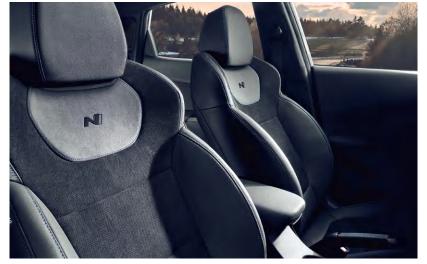

#### Performance meets comfort.

The sport seats are exclusive to the all-new i20 N and keep you comfortable and in control. Integrated headrests and pronounced bolsters provide more support in dynamic driving situations. You'll also find Performance Blue inserts in the door handles and sporty N metal pedals, as well as Performance Blue accent stitching throughout.

For added comfort and control, the N Light Seats are upholstered in premium leather and feature an Alcantara® bolster lateral support and an illuminated N logo. The sporty character of the interior is further emphasised by the metal pedals and the new silver finish on the air vents.

Exclusive Performance Blue contrast stitching can be found throughout the cockpit. These stylish accents are applied on the seats, steering wheel, gearshift and front armrest, giving the interior a distinctive appeal.