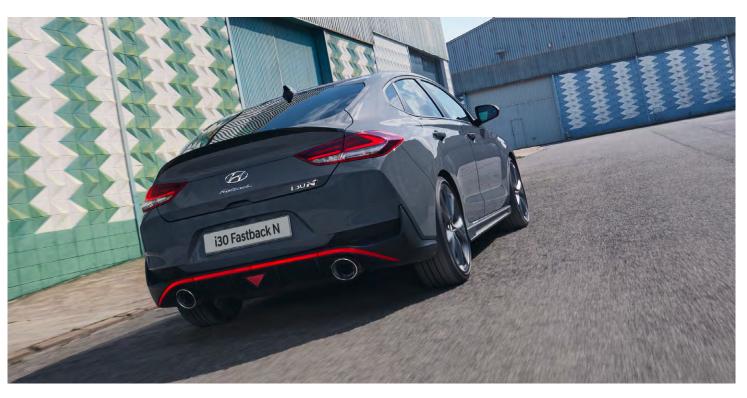

# Making a powerful statement.

The aggressively sculpted new rear bumper features a racing red character line and integrated fog lights above the new oversized exhaust pipes, for a sporty and powerful look. The redesigned rear lamps feature a new LED light signature. The rear spoiler with its integrated triangular brake light helps increase downforce to give you more grip through high-speed corners – minimising lift and maximising fun.

Inspired by a drop of water, the C-pillar treatment and rear windscreen are designed with soft, elegant shapes that reinforce the car's tapered belt line.

The sculpted rear bumper also features a reflective red character line that arches above the new larger dual single muffler exhaust system for an even sportier, muscular look.