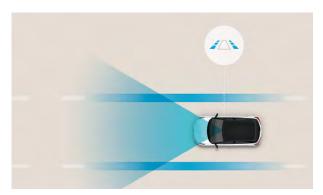

Lane Follow Assist (LFA): Smart sensors and the forward-facing camera detect when the car drifts from the centre of the lane, applying steering torque to maintain road positioning for safety. The car also estimates the trajectory of the vehicle ahead and adjusts it's position accordingly.

Lane Keeping Assist (LKA): The Lane Keeping Assist (LKA) uses the front multi-function camera to monitor the lines of the road. In case of an unintended lane departure, it warns you and can apply counter steering torque to guide the car back to the lane.