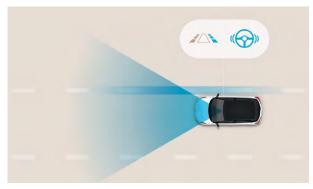

Blind Spot Collision Avoidance Assist (BCA): Radars detect traffic in the vehicle blind spot, warning drivers with an audible alarm when the indicator is used so you can be aware of the traffic around you. It will also take action itself, braking to help avoid a collision. Standard on Premium and Ultimate trims.