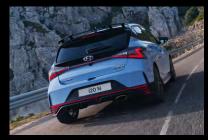

# A powerful presence.

The KONA N's sculpted rear bumper flows gracefully into the body-coloured wheel claddings. It features a red accent line that frames the two large circular exhaust pipes, intensifying the high-performance look of the rear. The large double-wing roof spoiler provides extra downforce, enabling a more stable ride at high speed for an SUV. It also features the iconic triangular third brake light, common to all N models.

The front view is dominated by large, iconic air intakes and the KONA's LED light signature. The wide lower air intake looks commanding on the muscular front bumper, with its aeronautic fuselage inspired form. Vital for high-performance driving, it provides much-needed engine cooling during hot laps and sporty backroad driving. The lower grille and red accents add to the motorsport feel.

← Back to contents Page 32. KONA N Design 🖓