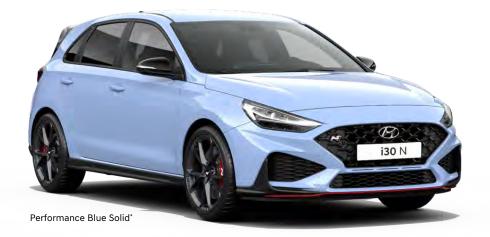

#### Shades of exhilaration.

The i30 N is available in seven exterior colours, including Performance Blue, which is exclusive to Hyundai N models.

Engine Red Solid (No-cost option)

Polar White Solid\*

Shadow Grey Solid\*

### Inspiring colour choices.

The i30 Fastback N is available in seven exterior colours, including Performance Blue, which is exclusive to Hyundai N models.

Engine Red Solid (No-cost option)

Polar White Solid\*

Performance Blue Solid\*

Sunset Red Pearl\*

Dark Knight Grey Pearl\*

Phantom Black Pearl\*

\*Additional cost option.