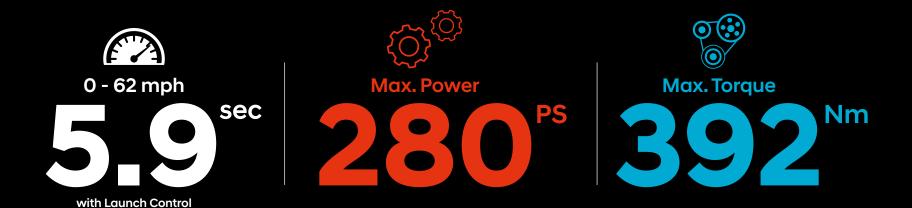

# From racetrack to road.

Born on the track, the new i30 N has been reimagined with design updates that reflect a proud heritage.

Created for maximum exhilaration, the new i30 N delivers more performance, fresh new design features and the latest smart technology. Balancing exquisite power and racetrack-ready driving dynamics with exceptional comfort, this is a car with everything to offer. And depending on how you like your thrills, you can choose from a 6-speed manual transmission or the new N DCT 8-speed wet dual clutch transmission with paddle shifters for more control and faster shifts.

The i30 N comes equipped to perform at a track day with a wide range of features for enhanced performance. On the circuit, you're supported by technologies that boost the thrill factor. Launch Control helps the car take off from a standing start by controlling the engine torque. The rev-matching feature automatically increases the revs on the engine, when shifting, so you enjoy smoother and faster downshifts.