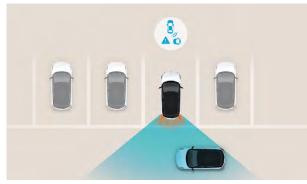

Rear Cross-Traffic Collision-Avoidance Assist (RCCA): Perfect for car parks. When reversing out of areas with low visibility, the system not only warns the driver if vehicles approach from the side, it also applies the brakes automatically.