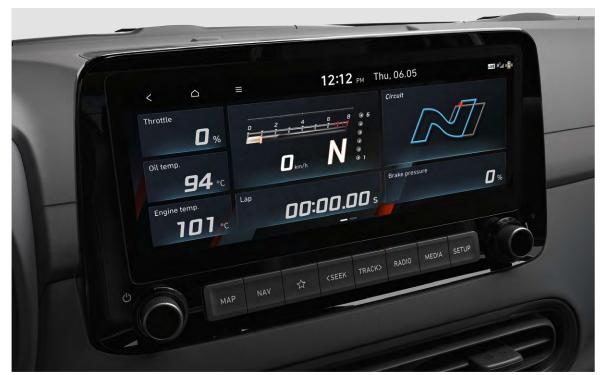

# Everything you need at your fingertips.

10.25" touchscreen.

Enjoy state-of-the-art smart technology with a 10.25" touchscreen. Dedicated N content gives you everything you need on the big screen from navigation to smartphone mirroring via Apple CarPlay™ and Android Auto™. And with Bluelink® Connected Car Services you can control your car from your smartphone − or with your voice. To accompany the many clever features you can manage with the Bluelink® app, a free five-year LIVE Services subscription is also included.