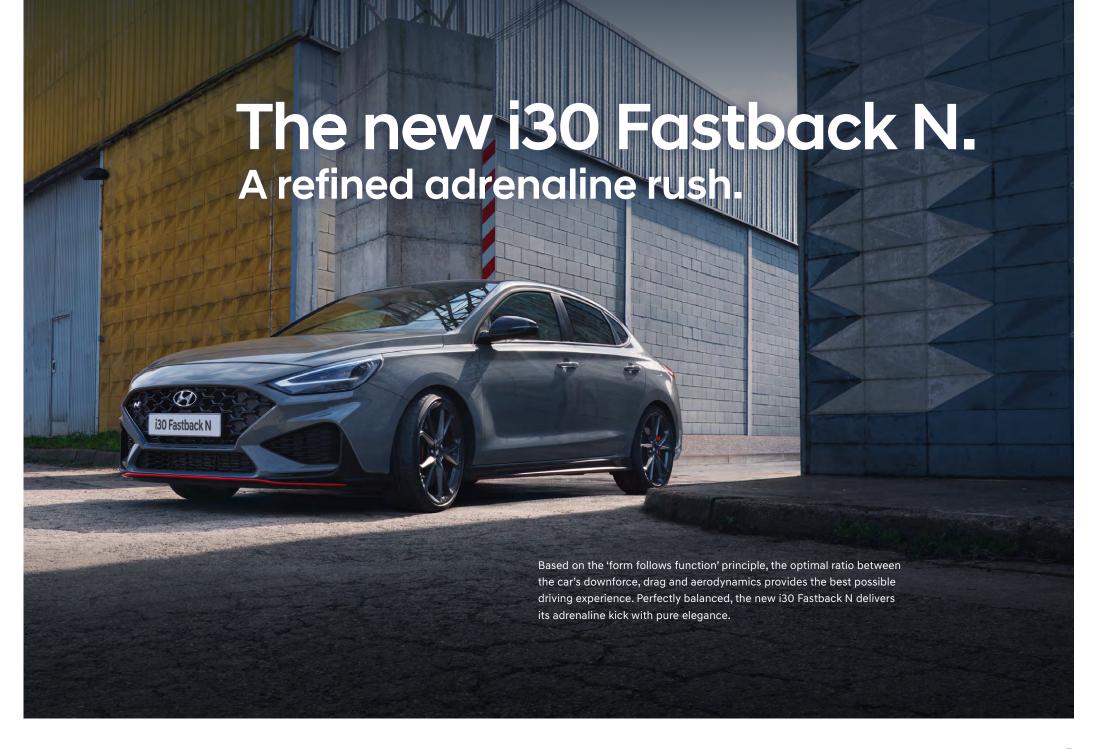

# Shaped to stand out. With standout performance.

The sophisticated lines of the sloping fastback roofline flow gracefully into the generously arched rear spoiler with its distinctive glossy black accent.

Inspired by a drop of water, the C-pillar treatment and rear windscreen are designed with soft, elegant shapes that reinforce the car's tapered belt line.

The sculpted rear bumper also features a reflective red character line that arches above the new larger dual single muffler exhaust system for an even sportier, muscular look.