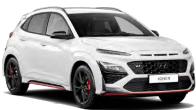

### KONA N Fast facts.

It's a completely different proposition to its half-dozen German rivals, standing proud of them...and ending up much more of an extrovert. It's smaller, lighter and simply more fun to be around.

# A powerful presence.

The KONA N's sculpted rear bumper flows gracefully into the body-coloured wheel claddings. It features a red accent line that frames the two large circular exhaust pipes, intensifying the high-performance look of the rear. The large double-wing roof spoiler provides extra downforce, enabling a more stable ride at high speed for an SUV. It also features the iconic triangular third brake light, common to all N models.

The front view is dominated by large, iconic air intakes and the KONA's LED light signature. The wide lower air intake looks commanding on the muscular front bumper, with its aeronautic fuselage inspired form. Vital for high-performance driving, it provides much-needed engine cooling during hot laps and sporty backroad driving. The lower grille and red accents add to the motorsport feel.