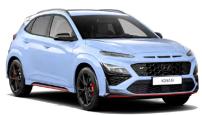

### KONA N Fast facts.

It's a completely different proposition to its half-dozen German rivals, standing proud of them...and ending up much more of an extrovert. It's smaller, lighter and simply more fun to be around.

# A powerful presence.

The KONA N's sculpted rear bumper flows gracefully into the body-coloured wheel claddings. It features a red accent line that frames the two large circular exhaust pipes, intensifying the high-performance look of the rear. The large double-wing roof spoiler provides extra downforce, enabling a more stable ride at high speed for an SUV. It also features the iconic triangular third brake light, common to all N models.

The front view is dominated by large, iconic air intakes and the KONA's LED light signature. The wide lower air intake looks commanding on the muscular front bumper, with its aeronautic fuselage inspired form. Vital for high-performance driving, it provides much-needed engine cooling during hot laps and sporty backroad driving. The lower grille and red accents add to the motorsport feel.