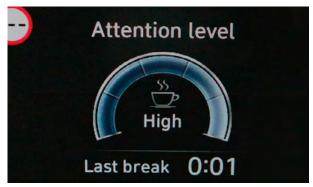

Driver Attention Warning (DAW): When a pattern of fatigue or distraction is identified, the system gets your attention with an alert and pop-up message suggesting a break.

Front Collision Avoidance (FCA): The front view camera and radar sensors warn drivers of imminent collisions with vehicles and objects, applying the brakes when necessary to avoid collisions.