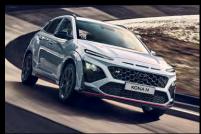

### KONA N Fast facts.

It's a completely different proposition to its half-dozen German rivals, standing proud of them...and ending up much more of an extrovert. It's smaller, lighter and simply more fun to be around.

# A powerful presence.

The KONA N's sculpted rear bumper flows gracefully into the body-coloured wheel claddings. It features a red accent line that frames the two large circular exhaust pipes, intensifying the high-performance look of the rear. The large double-wing roof spoiler provides extra downforce, enabling a more stable ride at high speed for an SUV. It also features the iconic triangular third brake light, common to all N models.

The front view is dominated by large, iconic air intakes and the KONA's LED light signature. The wide lower air intake looks commanding on the muscular front bumper, with its aeronautic fuselage inspired form. Vital for high-performance driving, it provides much-needed engine cooling during hot laps and sporty backroad driving. The lower grille and red accents add to the motorsport feel.