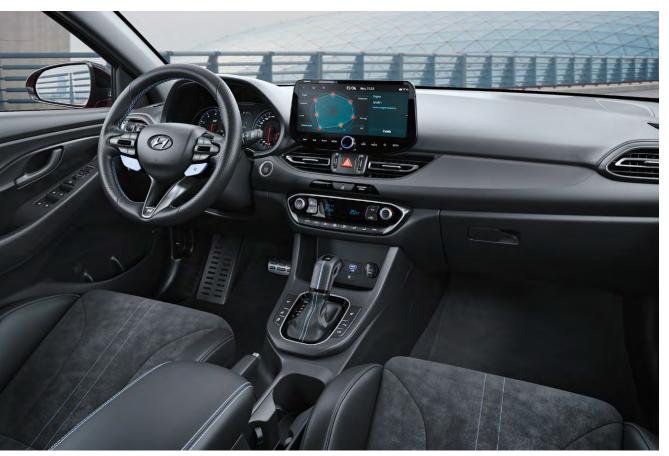

# Pushing all the right buttons.

The sleek and sporty interior is as much about control as it is about comfort. The ergonomics are completely driver-focused, with everything in view and in reach. The perforated leather N steering wheel puts all the driving performance features right at your fingertips. Choose your drive mode or activate rev-matching for more fun at the push of a button. You can program the dedicated N keys on the steering wheel to activate your favourite set-up in an instant. The shift timing indicator located in the digital cluster lets you know when to shift gears for optimal racetrack performance. And the red zone of the variable rev counter changes in line with the engine's oil temperature.

# Everything you need at your fingertips.

10.25" touchscreen.

Enjoy state-of-the-art smart technology with a 10.25" touchscreen. Dedicated N content gives you everything you need on the big screen from navigation to smartphone mirroring via Apple CarPlay™ and Android Auto™. And with Bluelink® Connected Car Services you can control your car from your smartphone − or with your voice. To accompany the many clever features you can manage with the Bluelink® app, a free five-year LIVE Services subscription is also included.