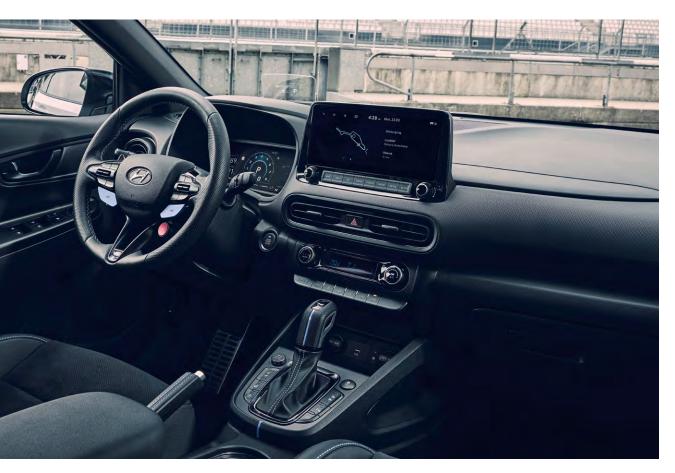

# Pushing all the right buttons.

The sleek and sporty interior is as much about control as it is about comfort. The ergonomics are completely driver-focused, with everything in view and in reach. The perforated leather N steering wheel puts all the driving performance features right at your fingertips. Choose your drive mode or activate rev-matching for more fun at the push of a button. You can program the dedicated N keys on the steering wheel to activate your favourite set-up in an instant. The shift timing indicator located in the digital cluster lets you know when to shift gears for optimal racetrack performance. And the red zone of the variable rev counter changes in line with the engine's oil temperature.

# Everything you need at your fingertips.

10.25" touchscreen.

Enjoy state-of-the-art smart technology with a 10.25" touchscreen. Dedicated N content gives you everything you need on the big screen from navigation to smartphone mirroring via Apple CarPlay™ and Android Auto™. And with Bluelink® Connected Car Services you can control your car from your smartphone − or with your voice. To accompany the many clever features you can manage with the Bluelink® app, a free five-year LIVE Services subscription is also included.