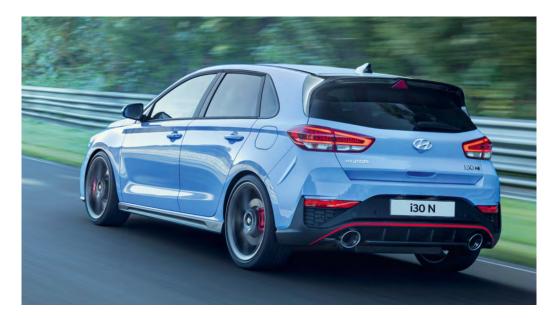

# Making a powerful statement.

The aggressively sculpted new rear bumper features a racing red character line and integrated fog lights above the new oversized exhaust pipes, for a sporty and powerful look. The redesigned rear lamps feature a new LED light signature. The rear spoiler with its integrated triangular brake light helps increase downforce to give you more grip through high-speed corners – minimising lift and maximising fun.

Hyundai's first-ever 19" forged alloy wheels improve handling and traction through a reduction in unsprung weight. They are paired with high-performance Pirelli P-Zero tyres.

← Back to contents Page 22. i30 N Design 🖋