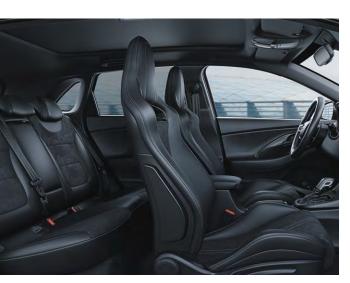

# Comfort meets control.

Created for, and by, people who truly love their cars, the new i30 N and i30 Fastback N's sleek and sporty interior embraces and excites.

The racing-inspired paddle shifters put fast, effortless gear changes at your fingertips. And, because they're mounted on the steering wheel, you can shift more efficiently when cornering.

For added comfort and control, the N Light Seats are upholstered in premium leather and feature an Alcantara® bolster lateral support and an illuminated N logo. The sporty character of the interior is further emphasised by the metal pedals and the new silver finish on the air vents.

Exclusive Performance Blue contrast stitching can be found throughout the cockpit. These stylish accents are applied on the seats, steering wheel, gearshift and front armrest, giving the interior a distinctive appeal.