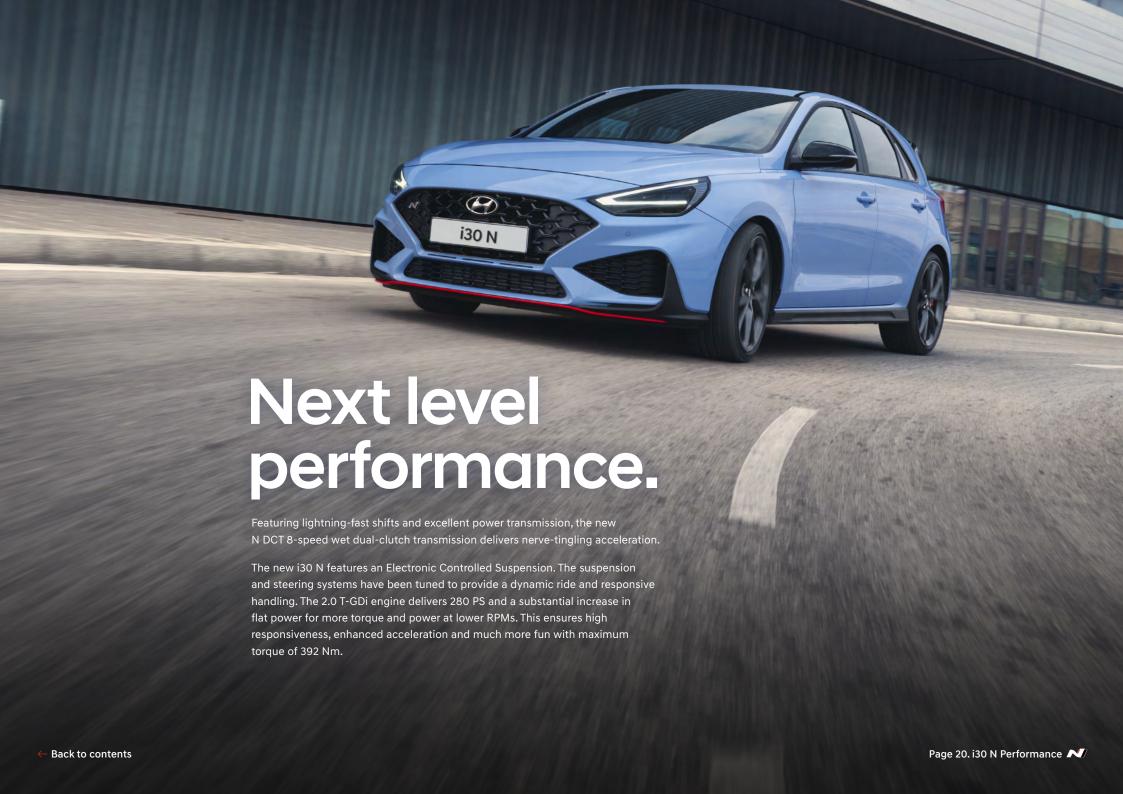

# From racetrack to road.

Born on the track, the new i30 N has been reimagined with design updates that reflect a proud heritage.

Created for maximum exhilaration, the new i30 N delivers more performance, fresh new design features and the latest smart technology. Balancing exquisite power and racetrack-ready driving dynamics with exceptional comfort, this is a car with everything to offer. And depending on how you like your thrills, you can choose from a 6-speed manual transmission or the new N DCT 8-speed wet dual clutch transmission with paddle shifters for more control and faster shifts.

The i30 N comes equipped to perform at a track day with a wide range of features for enhanced performance. On the circuit, you're supported by technologies that boost the thrill factor. Launch Control helps the car take off from a standing start by controlling the engine torque. The rev-matching feature automatically increases the revs on the engine, when shifting, so you enjoy smoother and faster downshifts.