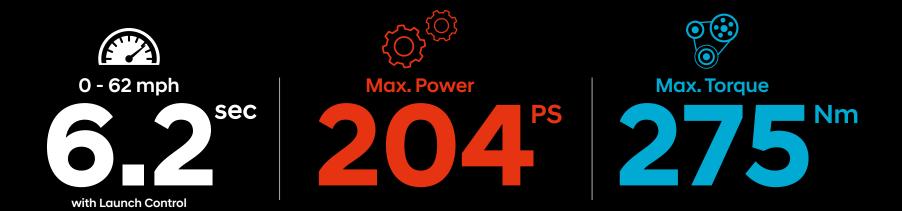

# More torque, with even more action.

The i20 N has been meticulously engineered to get your heart pumping faster. Step on the accelerator and you'll instantly feel – and hear – those motorsport roots. Powered by a 204 PS 1.6 T-GDi turbocharged engine that delivers 275 Nm maximum torque, you'll love the instant feedback you get from its high responsiveness and impressive flat power for more torque and power at lower RPMs. This enables you to make more of the engine's potential in everyday driving situations. Put simply, that means more thrills per mile.