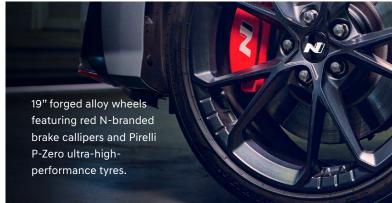

Hyundai's first-ever 19" forged alloy wheels improve handling and traction through a reduction in unsprung weight. They are paired with high-performance Pirelli P-Zero tyres.

← Back to contents Page 22. i30 N Design 🖋