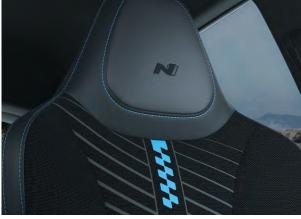

#### Performance meets comfort.

The sport seats are exclusive to the all-new i20 N and keep you comfortable and in control. Integrated headrests and pronounced bolsters provide more support in dynamic driving situations. You'll also find Performance Blue inserts in the door handles and sporty N metal pedals, as well as Performance Blue accent stitching throughout.