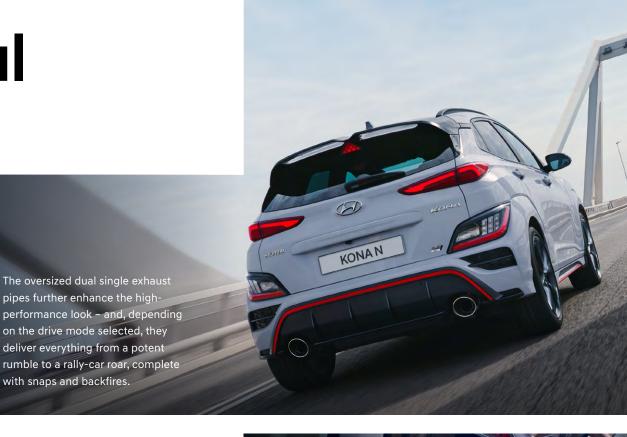

# Making a powerful statement.

The aggressively sculpted new rear bumper features a racing red character line and integrated fog lights above the new oversized exhaust pipes, for a sporty and powerful look. The redesigned rear lamps feature a new LED light signature. The rear spoiler with its integrated triangular brake light helps increase downforce to give you more grip through high-speed corners – minimising lift and maximising fun.

Inspired by a drop of water, the C-pillar treatment and rear windscreen are designed with soft, elegant shapes that reinforce the car's tapered belt line.

The sculpted rear bumper also features a reflective red character line that arches above the new larger dual single muffler exhaust system for an even sportier, muscular look.