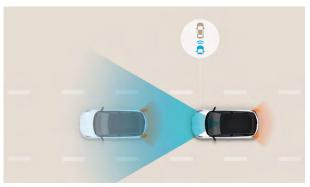

Driver Attention Warning (DAW): When a pattern of fatigue or distraction is identified, the system gets your attention with an alert and pop-up message suggesting a break.

Front Collision Avoidance (FCA): The front view camera and radar sensors warn drivers of imminent collisions with vehicles and objects, applying the brakes when necessary to avoid collisions.