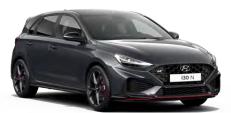

# Shaped to stand out. With standout performance.

The sophisticated lines of the sloping fastback roofline flow gracefully into the generously arched rear spoiler with its distinctive glossy black accent.

Inspired by a drop of water, the C-pillar treatment and rear windscreen are designed with soft, elegant shapes that reinforce the car's tapered belt line.

The sculpted rear bumper also features a reflective red character line that arches above the new larger dual single muffler exhaust system for an even sportier, muscular look.