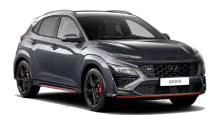

### KONA N Fast facts.

It's a completely different proposition to its half-dozen German rivals, standing proud of them...and ending up much more of an extrovert. It's smaller, lighter and simply more fun to be around.

# A powerful presence.

The KONA N's sculpted rear bumper flows gracefully into the body-coloured wheel claddings. It features a red accent line that frames the two large circular exhaust pipes, intensifying the high-performance look of the rear. The large double-wing roof spoiler provides extra downforce, enabling a more stable ride at high speed for an SUV. It also features the iconic triangular third brake light, common to all N models.

The front view is dominated by large, iconic air intakes and the KONA's LED light signature. The wide lower air intake looks commanding on the muscular front bumper, with its aeronautic fuselage inspired form. Vital for high-performance driving, it provides much-needed engine cooling during hot laps and sporty backroad driving. The lower grille and red accents add to the motorsport feel.