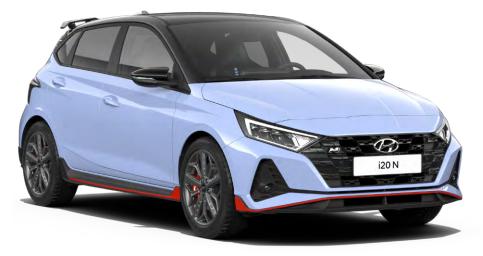

# The all-new i20 N For those who take fun seriously.

## From rally to road.

Inspired by the championship-winning i20 Coupe WRC rally car, the all-new i20 N has been created to bring racetrack performance into your life - and more adrenaline into your daily drive. This dynamic hot hatch has one of the best power-to-weight ratios in its class.

# Ready for launch.

The i20 N boasts a range of high-performance driving features. The 6-speed manual transmission has been refined and reinforced to cope with higher RPM and torque. And the N gearshift is perfect for driving enthusiasts who love the responsiveness of a crisp shifter and a tight clutch. The high-performance brakes feature a front disc that is 40 mm larger than the regular i20, for increased fading resistance and a more consistent brake pedal feel.

Other motorsport-inspired features include Launch Control, which optimises the engine and traction control for quick acceleration from a standing start – just like a racing car. Rev-matching synchronises the engine to the output shaft and has its own dedicated activation button on the steering wheel. This allows for smoother or sportier downshifts, depending on the drive mode selected.