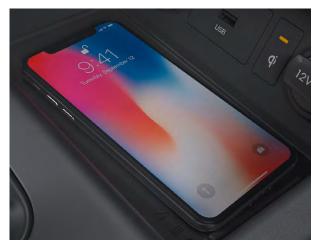

undai's motorsport DNA.



Ignite Red Solid (No-cost option)



Atlas White Solid\*



Performance Blue Solid\*



Cyber Grey Metallic\*



Dark Knight Grey Pearl\*



Phantom Black Pearl\*





# N. Always connected and in control.

From convenience to connectivity.



# Everything you need at your fingertips.



10.25" touchscreen.

Enjoy state-of-the-art smart technology with a 10.25" touchscreen. Dedicated N content gives you everything you need on the big screen from navigation to smartphone mirroring via Apple CarPlay™ and Android Auto™. And with Bluelink® Connected Car Services you can control your car from your smartphone − or with your voice. To accompany the many clever features you can manage with the Bluelink® app, a free five-year LIVE Services subscription is also included.



Wireless phone charging.





#### Be in control of every straight and every corner with Hyundai Smart Sense safety features.

With Hyundai Smart Sense, our cutting-edge Advanced Driver Assistance System, the N range is available with a fantastic range of the very latest safety and driving assist features for added peace of mind. From automatically braking to avoid collisions and keeping you in your lane, to detecting vehicles in your blind spot, your Hyundai N can alert you to potential dangers all around you.



Driver Attention Warning (DAW): When a pattern of fatigue or distraction is identified, the system gets your attention with an alert and pop-up message suggesting a break.



Front Collision Avoidance (FCA): The front view camera and radar sensors warn drivers of imminent colli