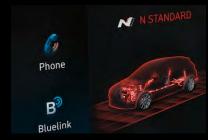

# Everything you need at your fingertips.

10.25" touchscreen.

Enjoy state-of-the-art smart technology with a 10.25" touchscreen. Dedicated N content gives you everything you need on the big screen from navigation to smartphone mirroring via Apple CarPlay™ and Android Auto™. And with Bluelink® Connected Car Services you can control your car from your smartphone − or with your voice. To accompany the many clever features you can manage with the Bluelink® app, a free five-year LIVE Services subscription is also included.