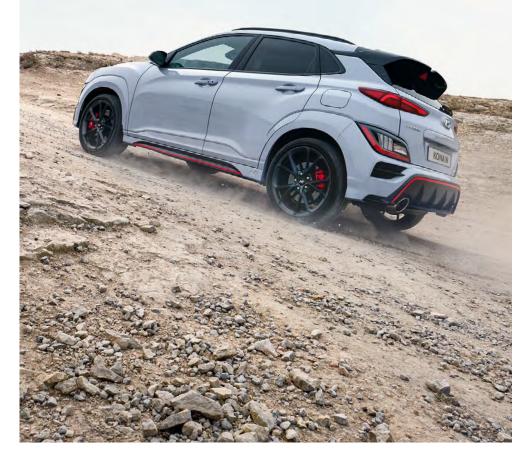

# On the road and off.

The all-new KONA N brings the excitement of N to the SUV body-type.

N stands for more than just the 280 PS flat power engine or the 8-speed wet dual-clutch transmission. It also means performance features such as Launch Control, the N corner-carving differential and the N Grin Control System.