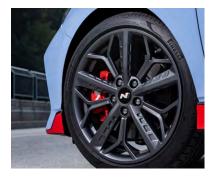

#### 18-inch alloys with highperformance Pirelli tyres

Developed exclusively for the i20 N and designed to match the grey alloys and red brake callipers with N logo branding.

Bespoke 18" alloy wheels with a grey matte finish and N-branded brake callipers.